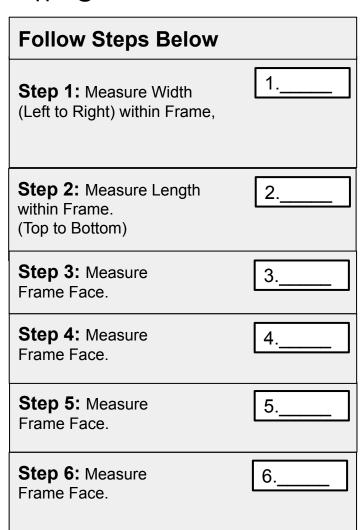

## **Shelter Shutters™**

Blueprint for Side Light Type 1 (full length glass with no horizontal break)

Phone: 1-800-624-1695 Fax: 732-280-8929

support@sheltershutters.com

Most sidelight and interior facing school windows have a steel frame which is ideal for Shelter Shutters. If the frame around the glass is not steel, we can provide thin steel adhesive plates to be adhered to the aluminum or non ferrous surface where the shutters magnets meet the metal.

Most sidelight and interior facing school windows have a steel frame which is ideal for Shelter Shutters. If the frame around the glass is not steel, we can provide thin steel adhesive plates to be adhered to the aluminum or non ferrous surface where the shutters magnets meet the metal.