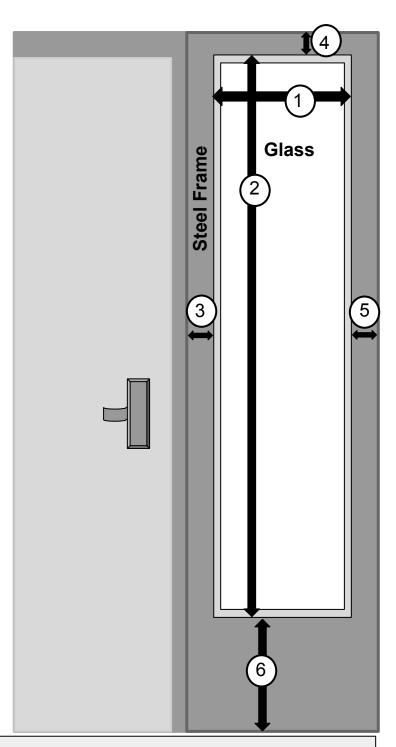

## **Shelter Shutters™**

Blueprint for Side Light Type 1 (full length glass with no horizontal break)

Phone: 1-800-624-1695 Fax: 732-280-8929

support@sheltershutters.com

Most sidelight and interior facing school windows have a steel frame which is ideal for Shelter Shutters. If the frame around the glass is not steel, we can provide thin steel adhesive plates to be adhered to the aluminum or non ferrous surface where the shutters magnets meet the metal.

Most sidelight and interior facing school windows have a steel frame which is ideal for Shelter Shutters. If the frame around the glass is not steel, we can provide thin steel adhesive plates to be adhered to the aluminum or non ferrous surface where the shutters magnets meet the metal.